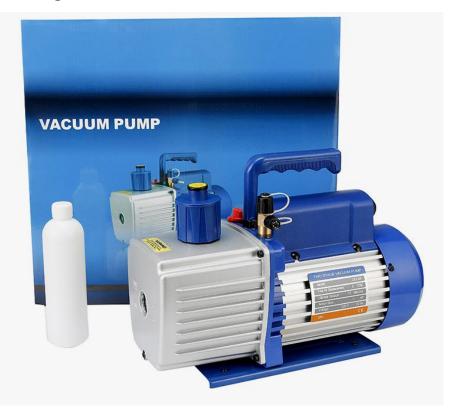

Design            | Single Stage      |                  |
| Voltage                | 220V 50Hz         |                  |
| Flow Rate              | 8 CFM             | 10 CFM           |
| Ultimate Vacuum        | 150 micron        |                  |
|                        | 2 Pa              |                  |
| Motor Power            | 550W 3/4HP        | 750W 1HP         |
| Inlet Port             | 1/4"SAE & 3/8"SAE |                  |
| Oil Capacity           | 800 ml            | 950 ml           |
| Working temperature    | 5 to 40 °C        |                  |
| Dimensions (L x W x H) | 370 x148 x 265mm  | 390 x148 x 265mm |
| Weight                 | 12.5 Kg           | 14.5 Kg          |
| 插头                     | 欧式插头              |                  |

# 六、Package