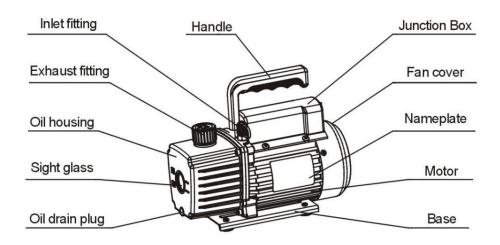

## XZ-4A & XZ-5A Ratary vane type vacuum pump

─、 Picture



#### **Pump components**



#### 二、 Product Application

Our goods is mainly applied in many fields, such as refrigeration maintain, printing machine, medical equipment, vacuum packing, gas analyze and thermoplastic molding etc...

### $\Xi$ 、INSTRUCTIONS

1. Before using your vacuum pump

(1) Check to be sure the voltage and frequency at the outlet match the specifications on the pump motor decal.Check the ON-OFF switch to be sure it is in the OFF

position before you piug the pump into an outlet. Remove and discard the exhaust cap from the end of the pumps handle.

(2) The pump is shipped without oil in the reservoir. Before starting the pump,fill it with oil. Remove the Exhaust FITTING cap and add oil just shows in the bottom of the sight glass.

Note: When the pump is running, the oil level should be even with